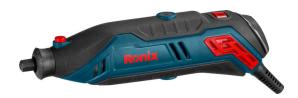

## **Rotary Tool Kit** 130W

3403

- High efficiency 130W motor delivers 10000-35000 RPM No-load of Speed
- High performance, light weight efficient device, suitable for a wide variety of operations
- Anti-dust ball bearings reduce dust penetration and ensure motor durability
- Variable speed adjustment regulates the speed to adapt to the operator's needs
- Includes 1 flexible shaft and 40 different rotary tool accessories for sanding, cutting, grinding, carving, polishing and cleaning solutions
- Locking pin system for easy and fast accessory changing and high safety mechanism
- 2.3/3.2mm bit holder for different kinds of accessories