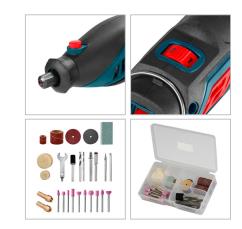

| Model         | 3403                                                                                                                                                                                                                                                    |
|---------------|---------------------------------------------------------------------------------------------------------------------------------------------------------------------------------------------------------------------------------------------------------|
| Power         | 130W                                                                                                                                                                                                                                                    |
| Voltage       | 220-240V                                                                                                                                                                                                                                                |
| Frequency     | 50-60Hz                                                                                                                                                                                                                                                 |
| No-load Speed | 10000-35000RPM                                                                                                                                                                                                                                          |
| Collet Size   | 2.3-3.2mm                                                                                                                                                                                                                                               |
| Weight        | 0.66Kg                                                                                                                                                                                                                                                  |
| Supplied in   | BMC                                                                                                                                                                                                                                                     |
| Includes      | 10 Grinding Wheels with shank 3.2mm, 1 sanding shank 3.2mm, 2 mandrel 3.2mm, 2 drills 2.3mm 3.2mm, 2 Diamond bits 3.2mm, Spanner, 2 Collet 2.3mm 3.2mm, 8 Cut off wheels, 3 sanding papes, 4 felt wheels, 1 whet stone, 4 Sanding band, 1 Bending shaft |