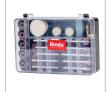

## **Rotary Tool Kit** 170W-129 Accessories

3401

- High efficiency 170W motor delivers 8000-35000 RPM
- no-load of speed
- High performance, light weight efficient device, suitable for a wide variety of operations
- Digital LCD display for more convenient no-load of speed adjusting
- Ergonomic Ronix-design auxiliary handle which promotes user comfort & grip during extended using
- Anti-dust ball bearings reduce dust penetration and ensure motor durability
- Variable speed adjustment from 8000 to 35,000 RPM regulates the speed to adapt to the operator's needs
- Includes different rotary tool accessories for sanding, cutting, grinding, carving, polishing and cleaning solutions
- Locking pin system for easy and fast accessory changing and high safety mechanism
- 2,3,3.2mm bit holder for different kinds of accessories

| Model           | 3401                                                                                                                                     |
|-----------------|------------------------------------------------------------------------------------------------------------------------------------------|
| Bit Holder Size | 3.2mm                                                                                                                                    |
| Weight          | 0.66kg                                                                                                                                   |
| Includes        | Auxiliary Ronix-design<br>handle,Pole support,Bending<br>shaft,Limit position<br>guard,Fixing clip, Different<br>rotary tool accessories |
| Voltage         | 220-240V                                                                                                                                 |
| Power           | 170W                                                                                                                                     |
| Frequency       | 50-60Hz                                                                                                                                  |
| Supplied In     | BMC                                                                                                                                      |
| No-Load Speed   | 8000-35000 RPM                                                                                                                           |
|                 |                                                                                                                                          |