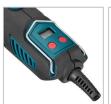

## **Rotary Tool Kit** 170W-129 Accessories

3401

- High efficiency 170W motor delivers 8000-35000 RPM
- no-load of speed
- High performance, light weight efficient device, suitable for a wide variety of operations
- Digital LCD display for more convenient no-load of speed adjusting
- Ergonomic Ronix-design auxiliary handle which promotes user comfort & grip during extended using
- Anti-dust ball bearings reduce dust penetration and ensure motor durability
- Variable speed adjustment from 8000 to 35,000 RPM regulates the speed to adapt to the operator's needs
- Includes different rotary tool accessories for sanding, cutting, grinding, carving, polishing and cleaning solutions
- Locking pin system for easy and fast accessory changing and high safety mechanism
- 2,3,3.2mm bit holder for different kinds of accessories