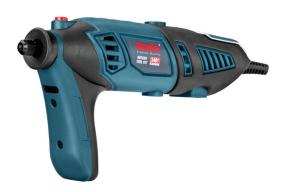

## **Rotary Tool Kit** 170W-129 Accessories

3401

- High efficiency 170W motor delivers 8000-35000 RPM
- no-load of speed
- High performance, light weight efficient device, suitable for a wide variety of operations
- Digital LCD display for more convenient no-load of speed adjusting
- Ergonomic Ronix-design auxiliary handle which promotes user comfort & grip during extended using
- Anti-dust ball bearings reduce dust penetration and ensure motor durability
- Variable speed adjustment from 8000 to 35,000 RPM regulates the speed to adapt to the operator's needs
- Includes different rotary tool accessories for sanding, cutting, grinding, carving, polishing and cleaning solutions
- Locking pin system for easy and fast accessory changing and high safety mechanism
- 2,3,3.2mm bit holder for different kinds of accessories