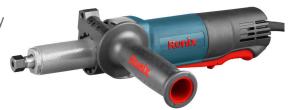

## **Long Neck Die-Grinder** 6mm-840W

3303V

- Efficient high-power 840W motor ensures maximun functionality
- Long grinding spindle enables working in tight and hard to reach places
- Auxiliary Ronix-design side handle minimizes vibration and reduces fatigue during long time working
- Die-cast Aluminum alloy housing enables light weight, superior heat dissipation and enhances body strength
- Direct airflow system which cools the motor for more reliable performances
- Slim body design for ideal handling and higher working performance
- Precision collet enables the operator to do accurate applications faster and easier
- Variable 6 speed control.