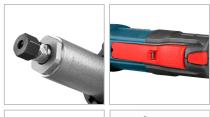

## **Long Neck Die-Grinder** 6mm-840W

3303V

- Efficient high-power 840W motor ensures maximun functionality
- Long grinding spindle enables working in tight and hard to reach places
- Auxiliary Ronix-design side handle minimizes vibration and reduces fatigue during long time working
- Die-cast Aluminum alloy housing enables light weight, superior heat dissipation and enhances body strength
- Direct airflow system which cools the motor for more reliable performances
- Slim body design for ideal handling and higher working performance
- Precision collet enables the operator to do accurate applications faster and easier
- Variable 6 speed control.