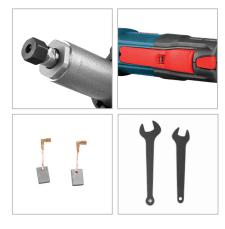

| 3303                                                                            |
|---------------------------------------------------------------------------------|
| 840W                                                                            |
| 220-240V                                                                        |
| 50-60Hz                                                                         |
| 7000-28000 RPM                                                                  |
| 6mm                                                                             |
| 2.13kg                                                                          |
| Ronix color box                                                                 |
| 2 spanners, Auxiliary<br>Ronix-design side<br>handle, Pair of carbon<br>brushes |
|                                                                                 |