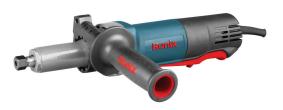

## Long Neck Die-Grinder 6mm-840W

## **3303**

- Efficient high-power 840W motor ensures maximum functionality
- Long grinding spindle enables working in tight and hard to reach places
- Auxiliary Ronix-design side handle minimizes vibration and reduces fatigue during long time working
- Die-cast Aluminum alloy housing enables light weight, superior heat dissipation and enhances body strength
- Direct airflow system which cools the motor for more reliable performances
- Slim body design for ideal handling and higher working performance
- Precision collet enables the operator to do accurate applications faster and easier
- Variable 6 speed control