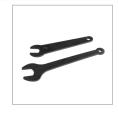

| I |
|---|
|   |

| Model       | 3302            |
|-------------|-----------------|
| Power       | 710W            |
| Voltage     | 220-240V        |
| Frequency   | 50-60Hz         |
| Collet Size | 6mm             |
| Weight      | 1.8kg           |
| No-load RPM | 12000-28000 RPM |
| Includes    | 2 spanners      |
| Supplied In | Ronix color box |