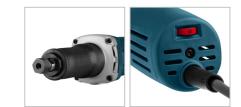

## **3302**

- Efficient robust 710W motor ensures maximum functionality
- Long grinding spindle enables working in tight and hard to reach places
- Protective anti-heat rubber cover for comfortable and safe working
- Variable speed setting from 12000 RPM to 28000 RPM
- no-load of speed regulates the speed to adapt to the operator's needs
- Direct airflow system which cools the motor for more reliable performances
- Slim body design for ideal handling and higher working performance
- Precision collet enables the operator to do accurate applications faster and easier

| I |
|---|
|   |

| Model       | 3302            |
|-------------|-----------------|
| Power       | 710W            |
| Voltage     | 220-240V        |
| Frequency   | 50-60Hz         |
| Collet Size | 6mm             |
| Weight      | 1.8kg           |
| No-load RPM | 12000-28000 RPM |
| Includes    | 2 spanners      |
| Supplied In | Ronix color box |