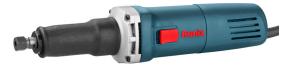

## Long Neck Die Grinder 710W

## **3302**

- Efficient robust 710W motor ensures maximum functionality
- Long grinding spindle enables working in tight and hard to reach places
- Protective anti-heat rubber cover for comfortable and safe working
- Variable speed setting from 12000 RPM to 28000 RPM
- no-load of speed regulates the speed to adapt to the operator's needs
- Direct airflow system which cools the motor for more reliable performances
- Slim body design for ideal handling and higher working performance
- Precision collet enables the operator to do accurate applications faster and easier