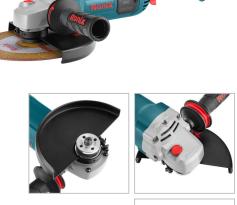

## Angle Grinder 230mm-2200W

## **3260**

- High resistance powerful 2200W motor secures maximum efficiency in heavy duty jobs
- 3 positions anti-shock ergonomic side handle minimizes vibration and reduces fatigue during long time working
- Direct airflow system which cools the motor for more reliable performance and higher overload capabilities
- Anti-dust ball bearings which ensure long lifetime of the motor and make it work more smoothly
- Easy and fast carbon brush changing mechanism
- locking pin system for easy and fast disc changing and safety mechanism
- Anti-dust switch which reduces dust penetration, especially in masonry working conditions

ල් 🤁 🔁 🚭

| Model          | 3260                                                                                                   |
|----------------|--------------------------------------------------------------------------------------------------------|
| Power          | 2200W                                                                                                  |
| No-load RPM    | 6600 RPM                                                                                               |
| Voltage        | 220-240V                                                                                               |
| Frequency      | 50-60Hz                                                                                                |
| Wheel Diameter | 230mm                                                                                                  |
| Spindle Size   | M14                                                                                                    |
| Weight         | 4.33KG                                                                                                 |
| Supplied In    | Ronix color box                                                                                        |
| Includes       | Auxiliary anti-shock Ronix-<br>design handle, Ronix wheel<br>guard, Spanner, 1 pair of<br>carbon brush |