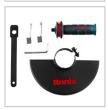

| Model          | 3241V                                                                                              |
|----------------|----------------------------------------------------------------------------------------------------|
| Power          | 2400W                                                                                              |
| Voltage        | 110V                                                                                               |
| Frequency      | 50-60Hz                                                                                            |
| No-load RPM    | 6000 RPM                                                                                           |
| Weight         | 5.3kg                                                                                              |
| Wheel Diameter | 230mm                                                                                              |
| Spindle Size   | M14                                                                                                |
| Supplied in    | Ronix color box                                                                                    |
| Includes       | Auxiliary Ronix-design<br>handle, Ronix wheel guard,<br>Spanner, Hex Key, 1pair of<br>carbon brush |