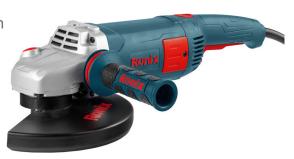

## **Angle Grinder** 2400w-230mm

**3241V** 

- Professional Heavy-duty 2400W powerful motor enables high performance
- 3 positions anti-shock ergonomic side handle that minimizes vibration and reduces fatigue during long time working
- Rotary main handle which accelerates working in different angles and improves user comfort and control
- Direct airflow system which cools the motor for more reliable performance and higher overload capabilities
- Anti-dust ball bearings which ensure long lifetime of the motor and make it work more smoothly
- Quick change of disc guard that allows the user to place the guard in different working positions
- Easy and fast carbon brush changing mechanism
- New locking pin system for easy and fast disc changing and safety mechanism
- Anti-dust switch which reduces dust penetration, especially in masonry working conditions
- Equipped with 4-meter cable for more convenient usage