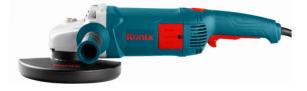

## Angle Grinder 2400W-180mm

## 3231V

- High resistance powerful 2400W motor secures maximum efficiency in heavy duty jobs
- 3 positions anti-shock ergonomic side handle minimizes vibration and reduces fatigue during long time working
- Rotary main handle which accelerates working in different angles and improves user comfort and control
- Direct airflow system which cools the motor for more reliable performance and higher overload capabilities
- Anti-dust ball bearings which ensure long lifetime of the motor and make it work more smoothly
- Quick change of disc guard that allows the user to place the guard in different working positions
- Easy and fast carbon brush changing mechanism
- New locking pin system for easy and fast disc changing and safety mechanism
- Anti-dust switch which reduces dust penetration, especially in masonry working conditions
- Equipped with 4-meter cable for more convenient usage