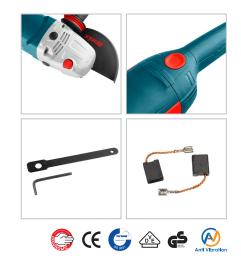

## 3231V

- High resistance powerful 2400W motor secures maximum efficiency in heavy duty jobs
- 3 positions anti-shock ergonomic side handle minimizes vibration and reduces fatigue during long time working
- Rotary main handle which accelerates working in different angles and improves user comfort and control
- Direct airflow system which cools the motor for more reliable performance and higher overload capabilities
- Anti-dust ball bearings which ensure long lifetime of the motor and make it work more smoothly
- Quick change of disc guard that allows the user to place the guard in different working positions
- Easy and fast carbon brush changing mechanism
- New locking pin system for easy and fast disc changing and safety mechanism
- Anti-dust switch which reduces dust penetration, especially in masonry working conditions
- Equipped with 4-meter cable for more convenient usage

| Model          | 3231V                                                                                                          |
|----------------|----------------------------------------------------------------------------------------------------------------|
| Power          | 2400W                                                                                                          |
| Voltage        | 110V                                                                                                           |
| Frequency      | 50-60Hz                                                                                                        |
| Weight         | 5.2kg                                                                                                          |
| No-load RPM    | 8000 RPM                                                                                                       |
| Wheel Diameter | 180mm                                                                                                          |
| Spindle Size   | M14                                                                                                            |
| Supplied in    | Ronix color box                                                                                                |
| Includes       | Auxiliary anti-shock<br>Ronix-design handle, Ronix<br>wheel guard, Spanner, Hex<br>key, 1 pair of carbon brush |