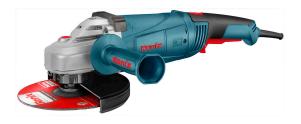

## Angle Grinder 2350w

## 3211

- High resistance powerful 2350W motor secures maximum efficiency in heavy duty jobs
- 3 positions ergonomic side handle minimizes vibration and reduces fatigue during long time working
- Rotary main handle which accelerates working in different angles and improves user comfort and control
- Direct airflow system which cools the motor for more reliable performance and higher overload capabilities
- Anti-dust ball bearings which ensure long lifetime of the motor and make it work more smoothly
- Quick change of disc guard that allows the user to place the guard in different working positions
- Easy and fast carbon brush changing mechanism
- New locking pin system for easy and fast disc changing and safety mechanism
- Anti-dust switch which reduces dust penetration, especially in masonry working conditions

| Model             | 3211                                                                     |
|-------------------|--------------------------------------------------------------------------|
| Power             | 2350W                                                                    |
| Voltage           | 220-240V                                                                 |
| Frequency         | 50-60Hz                                                                  |
| Weight            | 5.3kg                                                                    |
| Max No-load Speed | 8000RPM                                                                  |
| Spindle Diameter  | M14                                                                      |
| Wheel Diameter    | 180mm                                                                    |
| Spindle Size      | M14                                                                      |
| Supplied In       | Ronix color box                                                          |
| Includes          | Auxiliary Ronix-design<br>handle, Ronix wheel guard,<br>Spanner, Hex key |