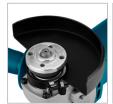

## Mini Angle Grinder 1200W, 3000-11000RPM

3161V

- High power heavy duty 1200W motor that delivers up to 11000 RPM no-load of speed
- 2 positions ergonomic side handle which promoting easy work and perfect machine control in different range of oper movements
- Direct motor cooling system which allows higher industrial operation capabilities and protecting armature
- Variable speed setting regulates the speed to adapt
- to the operator's needs
- Regular wheel guard
- Easy and fast carbon brush changing mechanism
- New locking pin system for easy and fast disc changing and safety mechanism
- Anti-dust switch which reduces dust penetration, especially in construction usages