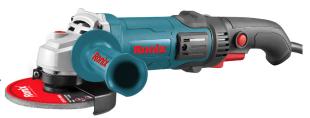

## Mini Angle Grinder 1200W, 3000-11000RPM

3161V

- High power heavy duty 1200W motor that delivers up to 11000 RPM no-load of speed
- 2 positions ergonomic side handle which promoting easy work and perfect machine control in different range of oper movements
- Direct motor cooling system which allows higher industrial operation capabilities and protecting armature
- Variable speed setting regulates the speed to adapt
- to the operator's needs
- Regular wheel guard
- Easy and fast carbon brush changing mechanism
- New locking pin system for easy and fast disc changing and safety mechanism
- Anti-dust switch which reduces dust penetration, especially in construction usages