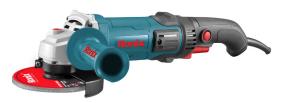

## Mini Angle Grinder 1200W-115mm

## 3161

- High power heavy duty 1200W motor that enables top performances in different functions
- positions k ergonomic side handle which promoting easy work and perfect machine control in different range of operator movements
- Direct motor cooling system which allows higher industrial operation capabilities and protecting armature
- Variable speed setting regulates the speed to adapt to the operator's needs
- Quick change of disc guard that allows the user to position the guard in many different working angles
- Easy and fast carbon brush changing mechanism
- New locking pin system for easy and fast disc changing and safety mechanism
- Anti-dust switch which reduces dust penetration, especially in construction usages