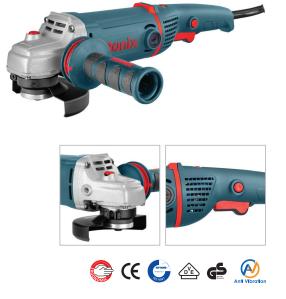

## Mini Angle Grinder 115/125mm-1400W

## 3160

- High power heavy-duty 1400W motor that delivers up to 9000 RPM no-load of speed
- 2 positions anti-shock ergonomic side handle which pro motes easy work and perfect machine control in different range of operator movements
- Direct motor cooling system which allows higher industrial operation capabilities and protects armature
- Variable speed setting regulates the speed to adapt to the operator's needs
- Quick change of disc guard that allows the user to position the guard in many different working angles
- Easy and fast carbon brush changing mechanism
- New locking pin system for easy and fast disc changing and safety mechanism
- Anti-dust switch which reduces dust penetration, especially in construction usages

| Model          | 3160                                                                     |
|----------------|--------------------------------------------------------------------------|
| Power          | 1400W                                                                    |
| Voltage        | 220-240V                                                                 |
| Frequency      | 50-60Hz                                                                  |
| No-Load Speed  | 9000 RPM                                                                 |
| Wheel Diameter | 115/125mm                                                                |
| Spindle Size   | M14                                                                      |
| Weight         | 3.2Kg                                                                    |
| Supplied in    | Ronix Color Box                                                          |
| Includes       | Auxiliary Ronix-design<br>handle, Ronix wheel guard,<br>Spanner, Hex key |