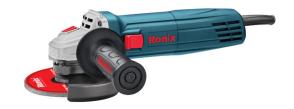

## Mini Angle Grinder 100/115mm-720W

3130

- 720W powerful motor for the best performance in cutting and grinding functions with 11000 RPM No-load of speed
- Slim, ergonomic lightweight body design completely suitable for work in narrow places
- Direct motor cooling system results in longer life time and brings more efficiency in various operations
- 2 positions Ronix-design side handle for greater control, comfort & versatility in all applications
- Ronix-design wheel guard will prevent sparks and metal chips during use to protect the operators from injury

| Model            | 3130                                                           |
|------------------|----------------------------------------------------------------|
| Voltage          | 220-240V                                                       |
| Frequency        | 50-60Hz                                                        |
| Spindle Diameter | M10/M14                                                        |
| Weight           | 1.5kg                                                          |
| Wheel Diameter   | (4.5")115mm,(4")100mm                                          |
| Power            | 720W                                                           |
| Includes         | Auxiliary Ronix-design<br>handle, Ronix wheel guar,<br>Spanner |