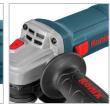

## Mini Angle Grinder 100/115mm-720W

3130

- 720W powerful motor for the best performance in cutting and grinding functions with 11000 RPM No-load of speed
- Slim, ergonomic lightweight body design completely suitable for work in narrow places
- Direct motor cooling system results in longer life time and brings more efficiency in various operations
- 2 positions Ronix-design side handle for greater control, comfort & versatility in all applications
- Ronix-design wheel guard will prevent sparks and metal chips during use to protect the operators from injury

| Model            | 3130                                                           |
|------------------|----------------------------------------------------------------|
| Voltage          | 220-240V                                                       |
| Frequency        | 50-60Hz                                                        |
| Spindle Diameter | M10/M14                                                        |
| Weight           | 1.5kg                                                          |
| Wheel Diameter   | (4.5")115mm,(4")100mm                                          |
| Power            | 720W                                                           |
| Includes         | Auxiliary Ronix-design<br>handle, Ronix wheel guar,<br>Spanner |