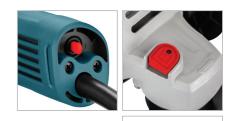

## 3113

- High performance 860W powerful motor delivers up to 12000 no-load of speed in RPM
- Back-switch, light-weight and ergonomic mini angle grinder suitable for precise applications
- High-quality epoxy-coated field windings, makes the life time of the motor longer by preventing dust and small pieces from penetrating the motor windings
- Direct airflow system which cools the motor for more reliable performance and higher overload capabilities
- Special slim body design for ideal handling and higher working performance
- Quick change of disc guard allows the user to place the guard in different working positions
- 3 positions Ronix-design ergonomic side handle which promotes easy work and perfect machine control in different range of operator movements