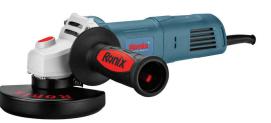

## Mini Angle Grinder 100/115mm-860W

## 3113

- High performance 860W powerful motor delivers up to 12000 no-load of speed in RPM
- Back-switch, light-weight and ergonomic mini angle grinder suitable for precise applications
- High-quality epoxy-coated field windings, makes the life time of the motor longer by preventing dust and small pieces from penetrating the motor windings
- Direct airflow system which cools the motor for more reliable performance and higher overload capabilities
- Special slim body design for ideal handling and higher working performance
- Quick change of disc guard allows the user to place the guard in different working positions
- 3 positions Ronix-design ergonomic side handle which promotes easy work and perfect machine control in different range of operator movements

| Model          | 3113                                                                |
|----------------|---------------------------------------------------------------------|
| Power          | 860W                                                                |
| No-load RPM    | 12000 RPM                                                           |
| Voltage        | 220V                                                                |
| Frequency      | 50Hz                                                                |
| Wheel Diameter | 100/115mm                                                           |
| Spindle Size   | M14                                                                 |
| Weight         | 1.8kg                                                               |
| Supplied in    | Ronix color box                                                     |
| Includes       | Auxiliary Ronix-design side<br>handle, Protection guard,<br>Spanner |