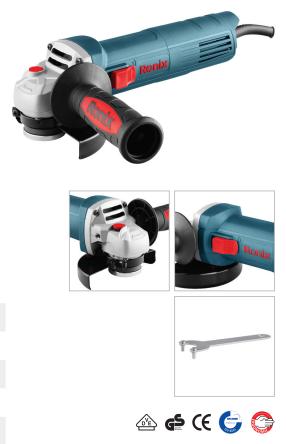

## Mini Angle Grinder 115mm-860W

## 3112

- High performance 860W powerful motor delivers up to 11000 no-load of speed in RPM
- Light-weight, ergonomic mini angle grinder suitable for precise applications
- High quality epoxy-coated field windings, makes the life time of the motor longer by preventing dust and small pieces from penetrating the motor windings
- Direct airflow system which cools the motor for more reliable performance and higher overload capabilities
- Special slim body design for ideal handling and higher working performance
- Quick change of disc guard allows the user to place the guard in different working positions

| Model          | 3112                                                 |
|----------------|------------------------------------------------------|
| Power          | 860W                                                 |
| No-load Speed  | 11000 RPM                                            |
| Voltage        | 220-240V                                             |
| Frequency      | 50-60Hz                                              |
| Wheel Diameter | 115mm                                                |
| Spindle Size   | M14                                                  |
| Weight         | 2.2Kg                                                |
| Supplied in    | Ronix Color box                                      |
| Includes       | Auxiliary Ronix-design side handle, Protection guard |