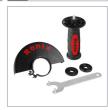

| Model          | 3111V                                                                                   |
|----------------|-----------------------------------------------------------------------------------------|
| Power          | 850W                                                                                    |
| Voltage        | 110V                                                                                    |
| Frequency      | 50-60Hz                                                                                 |
| Weight         | 2kg                                                                                     |
| Wheel Diameter | 115mm                                                                                   |
| Spindle Size   | M14                                                                                     |
| No-Load Speed  | 12000 RPM                                                                               |
| Supplied In    | Ronix Color box                                                                         |
| Includes       | Ronix-design side handle,<br>Protection guard, Extra pair<br>of carbon brushes, Spanner |