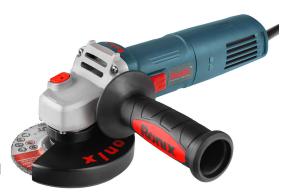

## Mini Angle Grinder 850W-155mm

**3111V** 

- High-efficiency 850W powerful motor delivers up to 12000 no-load of speed in RPM
- High quality epoxy-coated field windings, makes the life time of the motor longer by preventing dust and small pieces from penetrating the motor windings
- Direct motor cooling system results in longer life time and brings more efficiency in various operations
- Quick change of disc guard allows the user to place the guard in different working positions
- Auxiliary Ronix-design handle for low fatigue and more effective applications

| Model          | 3111V                                                                                   |
|----------------|-----------------------------------------------------------------------------------------|
| Power          | 850W                                                                                    |
| Voltage        | 110V                                                                                    |
| Frequency      | 50-60Hz                                                                                 |
| Weight         | 2kg                                                                                     |
| Wheel Diameter | 115mm                                                                                   |
| Spindle Size   | M14                                                                                     |
| No-Load Speed  | 12000 RPM                                                                               |
| Supplied In    | Ronix Color box                                                                         |
| Includes       | Ronix-design side handle,<br>Protection guard, Extra pair<br>of carbon brushes, Spanner |