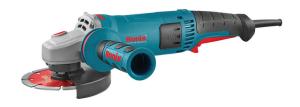

## **Angle Grinder** 1200w

3102K

- Durable, Heavy-duty1200W powerful motor delivers up to 30000 no-load of speed in RPM
- High quality epoxy-coated field windings, makes the life time of the motor longer by preventing dust and small pieces from penetrating the motor windings
- Direct airflow system which cools the motor for more reliable performance and higher overload capabilities
- Ergonomic body design secures convinient use in long hours of working
- 2 positions ergonomic side handle reduces operational fatigue and improves working performance

| Model          | 3102K                                               |
|----------------|-----------------------------------------------------|
| Power          | 1200W                                               |
| No-load RPM    | 3000-11000                                          |
| Voltage        | 220-240V                                            |
| Frequency      | 50-60HZ                                             |
| Wheel Diameter | 125                                                 |
| Spindle Size   | M14                                                 |
| Weight         | 2.4kg                                               |
| Supplied In    | BMC box                                             |
| Includes       | Spanner, carbon brush,<br>RONIX handle, 125MM guard |