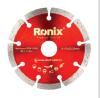

## Mini Angle Grinder 115mm-1100W

3100K

- Durable, Heavy-duty 1100W powerful motor delivers up to 11000 no-load of speed in RPM
- High quality epoxy-coated field windings, makes the life time of the motor longer by preventing dust and small pieces from penetrating the motor windings
- Variable speed setting from 3000 RPM to 11000 RPM
- no-load of speed to match speed to different kinds of applications
- Direct airflow system which cools the motor for more reliable performance and higher overload capabilities
- Ergonomic body design secures convinient use in long hours of working
- Quick change of disc guard allows the user to place the guard in different working positions
- 2 positions anti-shock ergonomic side handle reduces operational fatigue and improves working performance
- All together inside a hard BMC case includes the machine
- + one 115mm Granite cutting disc suitable for different industries

| Model          | 3100K                                                                                                                   |
|----------------|-------------------------------------------------------------------------------------------------------------------------|
| Power          | 1100W                                                                                                                   |
| No-load RPM    | 3000-11000 RPM                                                                                                          |
| Voltage        | 220-240 V                                                                                                               |
| Frequency      | 50-60Hz                                                                                                                 |
| Wheel Diameter | 115mm                                                                                                                   |
| Spindle Size   | M14                                                                                                                     |
| Weight         | 2.1Kg                                                                                                                   |
| Supplied in    | BMC                                                                                                                     |
| Includes       | Anti-shock Ronix-design side<br>handle, Protection guard,<br>115mm Granite cutting disc,<br>Spanner, Extra carbon brush |