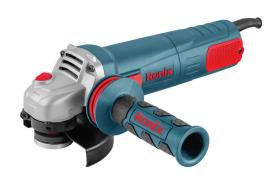

## Mini Angle Grinder 115mm-1100W

3100K

- Durable, Heavy-duty 1100W powerful motor delivers up to 11000 no-load of speed in RPM
- High quality epoxy-coated field windings, makes the life time of the motor longer by preventing dust and small pieces from penetrating the motor windings
- Variable speed setting from 3000 RPM to 11000 RPM
- no-load of speed to match speed to different kinds of applications
- Direct airflow system which cools the motor for more reliable performance and higher overload capabilities
- Ergonomic body design secures convinient use in long hours of working
- Quick change of disc guard allows the user to place the guard in different working positions
- 2 positions anti-shock ergonomic side handle reduces operational fatigue and improves working performance
- All together inside a hard BMC case includes the machine
- + one 115mm Granite cutting disc suitable for different industries

| Model          | 3100K                                                                                                                   |
|----------------|-------------------------------------------------------------------------------------------------------------------------|
| Power          | 1100W                                                                                                                   |
| No-load RPM    | 3000-11000 RPM                                                                                                          |
| Voltage        | 220-240 V                                                                                                               |
| Frequency      | 50-60Hz                                                                                                                 |
| Wheel Diameter | 115mm                                                                                                                   |
| Spindle Size   | M14                                                                                                                     |
| Weight         | 2.1Kg                                                                                                                   |
| Supplied in    | BMC                                                                                                                     |
| Includes       | Anti-shock Ronix-design side<br>handle, Protection guard,<br>115mm Granite cutting disc,<br>Spanner, Extra carbon brush |