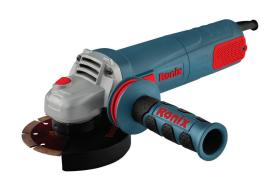

## Mini Angle Grinder 115mm-1100W

3100K

- Durable, Heavy-duty 1100W powerful motor delivers up to 11000 no-load of speed in RPM
- High quality epoxy-coated field windings, makes the life time of the motor longer by preventing dust and small pieces from penetrating the motor windings
- Variable speed setting from 3000 RPM to 11000 RPM
- no-load of speed to match speed to different kinds of applications
- Direct airflow system which cools the motor for more reliable performance and higher overload capabilities
- Ergonomic body design secures convinient use in long hours of working
- Quick change of disc guard allows the user to place the guard in different working positions
- 3 positions anti-shock ergonomic side handle reduces operational fatigue and improves working performance
- All together inside a hard BMC case includes the machine
- + one 115mm Granite cutting disc suitable for different industries

| Model          | 3100K                                                                                                          |
|----------------|----------------------------------------------------------------------------------------------------------------|
| Power          | 1100W                                                                                                          |
| No-load RPM    | 3000-11000 RPM                                                                                                 |
| Voltage        | 220V                                                                                                           |
| Frequency      | 50Hz                                                                                                           |
| Wheel Diameter | 115mm                                                                                                          |
| Spindle Size   | M14                                                                                                            |
| Weight         | 2.1kg                                                                                                          |
| Supplied in    | BMC                                                                                                            |
| Includes       | Anti-shock Ronix-design side handle, Protection guard, 115mm Granite cutting disc, Spanner, Extra carbon brush |