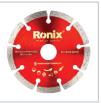

## Mini Angle Grinder 115mm-1100W

3100K

- Durable, Heavy-duty 1100W powerful motor delivers up to 11000 no-load of speed in RPM
- High quality epoxy-coated field windings, makes the life time of the motor longer by preventing dust and small pieces from penetrating the motor windings
- Variable speed setting from 3000 RPM to 11000 RPM
- no-load of speed to match speed to different kinds of applications
- Direct airflow system which cools the motor for more reliable performance and higher overload capabilities
- Ergonomic body design secures convinient use in long hours of working
- Quick change of disc guard allows the user to place the guard in different working positions
- 3 positions anti-shock ergonomic side handle reduces operational fatigue and improves working performance
- All together inside a hard BMC case includes the machine
- + one 115mm Granite cutting disc suitable for different industries

| Model          | 3100K                                                                                                          |
|----------------|----------------------------------------------------------------------------------------------------------------|
| Power          | 1100W                                                                                                          |
| No-load RPM    | 3000-11000 RPM                                                                                                 |
| Voltage        | 220V                                                                                                           |
| Frequency      | 50Hz                                                                                                           |
| Wheel Diameter | 115mm                                                                                                          |
| Spindle Size   | M14                                                                                                            |
| Weight         | 2.1kg                                                                                                          |
| Supplied in    | BMC                                                                                                            |
| Includes       | Anti-shock Ronix-design side handle, Protection guard, 115mm Granite cutting disc, Spanner, Extra carbon brush |