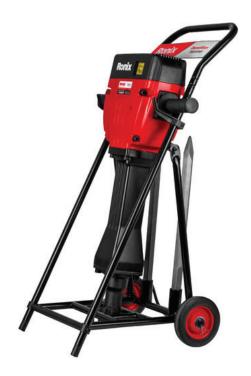

## **Demolition Hammer Drill** 2200W, 28mm

**2830** 

- High power, superior 2200W motor delivers up to 75J of impact energy for heavy-duty demolitions
- AVS anti-vibration system minimizes vibration and reduces operator's fatigue during long hours of working
- Full metal high-quality gearbox for maximum performance and durability
- Extraordinary demolition speed system for maximum functionality
- Unique chisel rotation system for adjusting the hammering positions
- Variable speed setting to customize demolition speed in different working conditions
- HEX tool-free bit system with automatic bit locking mechanism, dust protection and maximum impact energy transfer rate and ease of use
- Power indication light lets you know immediately when the cable breaks
- Auto-stop system when maintenance is required
- Ronix trolley for easy transportation
- Meets EMC, GS & CE standards

| Model           | 2830                                                                                                                                                 |
|-----------------|------------------------------------------------------------------------------------------------------------------------------------------------------|
| Power           | 2200W                                                                                                                                                |
| Voltage         | 220-240V                                                                                                                                             |
| Frequency       | 50-60Hz                                                                                                                                              |
| Chuck Type      | HEX                                                                                                                                                  |
| Chuck Size      | 28mm                                                                                                                                                 |
| Impact Energy   | 75J                                                                                                                                                  |
| Max Impact Rate | 950BPM                                                                                                                                               |
| Weight          | 30kg                                                                                                                                                 |
| Supplied in     | Ronix Trolley                                                                                                                                        |
| Includes        | Auxiliary Ronix-design<br>handle, Grease tube, hex flat<br>chisel, hex pointed chisel,<br>2 Wheels, Frame, Tool bag 4<br>Hex, Pair of carbon brushes |