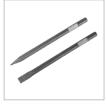

| Model           | 2830                                                                                                                                                 |
|-----------------|------------------------------------------------------------------------------------------------------------------------------------------------------|
| Power           | 2200W                                                                                                                                                |
| Voltage         | 220-240V                                                                                                                                             |
| Frequency       | 50-60Hz                                                                                                                                              |
| Chuck Type      | HEX                                                                                                                                                  |
| Chuck Size      | 28mm                                                                                                                                                 |
| Impact Energy   | 75J                                                                                                                                                  |
| Max Impact Rate | 950BPM                                                                                                                                               |
| Weight          | 30kg                                                                                                                                                 |
| Supplied in     | Ronix Trolley                                                                                                                                        |
| Includes        | Auxiliary Ronix-design<br>handle, Grease tube, hex flat<br>chisel, hex pointed chisel,<br>2 Wheels, Frame, Tool bag 4<br>Hex, Pair of carbon brushes |