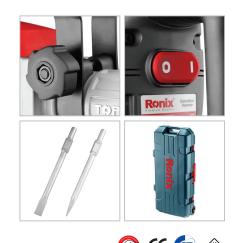

## <mark>281</mark>8

- High power, robust 1700W motor delivers up to 55J of impact energy for heavy-duty demolitions
- AVS anti-vibration system minimizes vibration and reduces operator's fatigue during long hours of working
- Unique chisel rotation system for adjusting the hammering positions
- Variable speed setting to customize demolition speed in different working conditions
- HEX tool-free bit system with automatic bit locking mechanism
- Power indication light lets you know immediately when the cable breaks
- Service reminder light indicated the time to make the maintenance
- Electronic constant speed function for comfortable working in different operations
- D-shape ergonomic handle for maximum control during heavy-duty operations
- Ronix anti-shock wheelchair BMC for easy transportation
- Meets EMC, GS & CE standards

| Model           | 2818                                                                                                                                     |
|-----------------|------------------------------------------------------------------------------------------------------------------------------------------|
| Power           | 1700W                                                                                                                                    |
| Voltage         | 220-240V                                                                                                                                 |
| Frequency       | 50-60Hz                                                                                                                                  |
| Chuck Type      | HEX                                                                                                                                      |
| Chuck Size      | 30 mm                                                                                                                                    |
| Impact Energy   | 55J                                                                                                                                      |
| Max Impact Rate | 1400 BPM                                                                                                                                 |
| Weight          | 18kg                                                                                                                                     |
| Supplied in     | Ronix Wheelchair BMC                                                                                                                     |
| Includes        | Auxiliary Ronix-design<br>handle, Grease tube,<br>hex flat chisel, hex pointed<br>chisel, 3 Hex, Pair of carbon<br>brushes, Screw driver |
|                 |                                                                                                                                          |