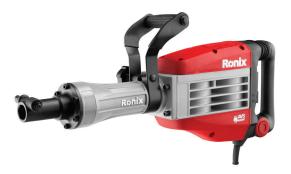

## <mark>281</mark>8

- High power, robust 1700W motor delivers up to 55J of impact energy for heavy-duty demolitions
- AVS anti-vibration system minimizes vibration and reduces operator's fatigue during long hours of working
- Unique chisel rotation system for adjusting the hammering positions
- Variable speed setting to customize demolition speed in different working conditions
- HEX tool-free bit system with automatic bit locking mechanism
- Power indication light lets you know immediately when the cable breaks
- Service reminder light indicated the time to make the maintenance
- Electronic constant speed function for comfortable working in different operations
- D-shape ergonomic handle for maximum control during heavy-duty operations
- Ronix anti-shock wheelchair BMC for easy transportation
- Meets EMC, GS & CE standards

| Model           | 2818                                                                                                                                     |
|-----------------|------------------------------------------------------------------------------------------------------------------------------------------|
| Power           | 1700W                                                                                                                                    |
| Voltage         | 220-240V                                                                                                                                 |
| Frequency       | 50-60Hz                                                                                                                                  |
| Chuck Type      | HEX                                                                                                                                      |
| Chuck Size      | 30 mm                                                                                                                                    |
| Impact Energy   | 55J                                                                                                                                      |
| Max Impact Rate | 1400 BPM                                                                                                                                 |
| Weight          | 18kg                                                                                                                                     |
| Supplied in     | Ronix Wheelchair BMC                                                                                                                     |
| Includes        | Auxiliary Ronix-design<br>handle, Grease tube,<br>hex flat chisel, hex pointed<br>chisel, 3 Hex, Pair of carbon<br>brushes, Screw driver |
|                 |                                                                                                                                          |