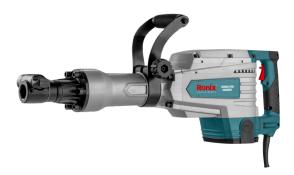

## Demolition Hammer

## 2816LV

- 1600W robust motor brings the top-ranking impact force of 46J, competent for all kinds of working operations
- HEX toolholder with robust power can impressively enhance demolition performance
- Die-cast Aluminum alloy housing enables light weight, superior heat dissipation and enhances body strength
- Grease lubricating system for efficient cooling of mechanical parts
- Extensive soft grip impressively reduces fatigue during long hours of working
- Vibration control for reduction of harmful shakes and longer life time
- The side handle can be rotated 360 degrees around the tool for more convenient performance

| Model           | 2816LV   |
|-----------------|----------|
| Power           | 1600W    |
| Voltage         | 110V     |
| Frequency       | 50-60Hz  |
| Weight          | 16Kg     |
| Impact Rate     | 46J      |
| Max Impact Rate | 1900 BPM |
| Chuck Type      | HEX30    |
| Suplied In      | BMC      |