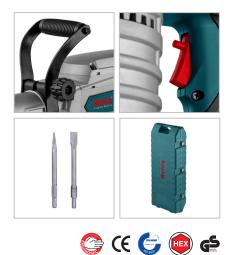

## 2816LV

- 1600W robust motor brings the top-ranking impact force of 46J, competent for all kinds of working operations
- HEX toolholder with robust power can impressively enhance demolition performance
- Die-cast Aluminum alloy housing enables light weight, superior heat dissipation and enhances body strength
- Grease lubricating system for efficient cooling of mechanical parts
- Extensive soft grip impressively reduces fatigue during long hours of working
- Vibration control for reduction of harmful shakes and longer life time
- The side handle can be rotated 360 degrees around the tool for more convenient performance

| Model           | 2816LV   |
|-----------------|----------|
| Power           | 1600W    |
| Voltage         | 110V     |
| Frequency       | 50-60Hz  |
| Weight          | 16Kg     |
| Impact Rate     | 46J      |
| Max Impact Rate | 1900 BPM |
| Chuck Type      | HEX30    |
| Suplied In      | BMC      |