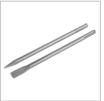

| Model           | 2811                                                               |
|-----------------|--------------------------------------------------------------------|
| Chuck Type      | SDS Max                                                            |
| Power           | 1800W                                                              |
| Impact Energy   | 6-25J                                                              |
| Frequency       | 50Hz                                                               |
| Max Impact Rate | 1000-1900 BPM                                                      |
| Voltage         | 220V                                                               |
| Weight          | 11kg                                                               |
| Supplied in     | BMC                                                                |
| Includes        | Auxiliary Ronix-design handle, Grease bottle, 2 chisels, 1 Spanner |