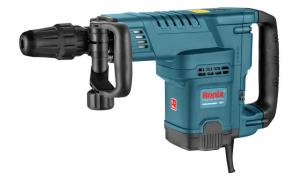

## **Rotary Hammer Drill** 1800W

2811

- High power, robust 1800W motor delivers up to 25J of impact energy for heavy-duty demolitions
- Double anti-vibration system reduces operational fatigue and improves efficiency
- Unique chisel rotation system for adjusting the hammering positions
- Variable speed setting to customize demolition speed in different working conditions
- SDS max toolholder with robust power and impressively high demolition performance
- Dust proof and high-torque motor for using in construction site jobs
- Anti-dust ball bearings for more efficiency and higher durability
- Electronic constant speed function for comfortable working in different operations
- D-shape ergonomic handle for maximum control during heavy-duty operations
- Extraordinary demolition speed system for maximum functionality

| Model           | 2811                                                               |
|-----------------|--------------------------------------------------------------------|
| Chuck Type      | SDS Max                                                            |
| Power           | 1800W                                                              |
| Impact Energy   | 6-25J                                                              |
| Frequency       | 50Hz                                                               |
| Max Impact Rate | 1000-1900 BPM                                                      |
| Voltage         | 220V                                                               |
| Weight          | 11kg                                                               |
| Supplied in     | BMC                                                                |
| Includes        | Auxiliary Ronix-design handle, Grease bottle, 2 chisels, 1 Spanner |