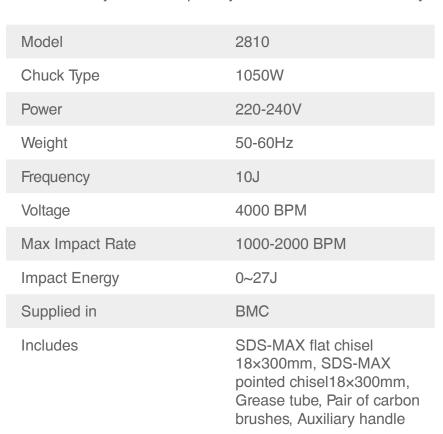

## **Corded Demolition Hammer** 11Kg, 6-25J

**2810** 

- High power, robust 1500W motor delivers up to 25J of impact energy for heavy-duty demolitions
- Double anti-vibration system reduces operational fatigue and improves efficiency
- Unique chisel rotation system for adjusting the hammering positions
- Variable speed setting to customize demolition speed in different working conditions
- SDS max toolholder with robust power and impressively high demolition performance
- Equipped with auxiliary handle for better handling during operation
- Dust proof and high-torque motor for using in construction site jobs
- Anti-dust ball bearings for more efficiency and higher durability
- Electronic constant speed function for comfortable working in different operations
- D-shape ergonomic handle for maximum control during heavy-duty operations
- Extraordinary demolition speed system for maximum functionality