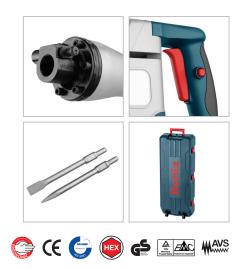

| Model           | 2801                                                                                                                                                                 |
|-----------------|----------------------------------------------------------------------------------------------------------------------------------------------------------------------|
| Chuck Type      | HEX                                                                                                                                                                  |
| Power           | 1500W                                                                                                                                                                |
| Impact Energy   | 40J                                                                                                                                                                  |
| Frequency       | 50Hz                                                                                                                                                                 |
| Max Impact Rate | 1150 BPM                                                                                                                                                             |
| Voltage         | 220V                                                                                                                                                                 |
| Weight          | 13.1kg                                                                                                                                                               |
| Supplied in     | Ronix Wheelchair BMC                                                                                                                                                 |
| Includes        | Auxiliary Ronix-design<br>handle, Grease pot, (1) pair<br>of carbon brushes, (1) Hex<br>flat chisel bit 30*410mm,<br>(1) Hex pointed chisel bit<br>410mm, (1) Wrench |