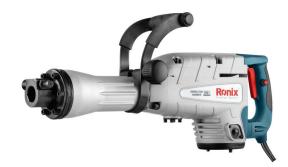

## Demolition Hammer

## 2801

- 1500W robust motor brings the impact force of 40J which is most suitable in vertical operations
- Compact streamline design makes it ideal for light chiselling applications in brick, light masonary and occasionally in concrete
- HEX toolholder with robust power can impressively enhance demolition performance
- High quality special grease lubricating system secures durability and longer lifetime
- Die-cast magnesium alloy housing enables light weight, superior heat dissipation and enhances body strength
- Extensive soft grip impressively reduces fatigue during long hours of working
- Switch lock function can protect the armature in continuous operations

| Model           | 2801                                                                                                                                                                 |
|-----------------|----------------------------------------------------------------------------------------------------------------------------------------------------------------------|
| Chuck Type      | HEX                                                                                                                                                                  |
| Power           | 1500W                                                                                                                                                                |
| Impact Energy   | 40J                                                                                                                                                                  |
| Frequency       | 50Hz                                                                                                                                                                 |
| Max Impact Rate | 1150 BPM                                                                                                                                                             |
| Voltage         | 220V                                                                                                                                                                 |
| Weight          | 13.1kg                                                                                                                                                               |
| Supplied in     | Ronix Wheelchair BMC                                                                                                                                                 |
| Includes        | Auxiliary Ronix-design<br>handle, Grease pot, (1) pair<br>of carbon brushes, (1) Hex<br>flat chisel bit 30*410mm,<br>(1) Hex pointed chisel bit<br>410mm, (1) Wrench |