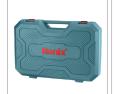

| Model           | 2800                                                                                                                                          |
|-----------------|-----------------------------------------------------------------------------------------------------------------------------------------------|
| Power           | 1300W                                                                                                                                         |
| Voltage         | 220V                                                                                                                                          |
| Impact Energy   | 20J                                                                                                                                           |
| Max Impact Rate | 2400BPM                                                                                                                                       |
| Chuck Type      | SDS Max                                                                                                                                       |
| Frequency       | 50-60Hz                                                                                                                                       |
| Weight          | 7.5kg                                                                                                                                         |
| Supplied in     | BMC                                                                                                                                           |
| Includes        | Auxiliary Ronix-design handle,<br>Grease pot, wipping cloth,<br>SDS Max 250×350mm<br>flat chisel bit, SDS Max<br>250×350mm pointed chisel bit |