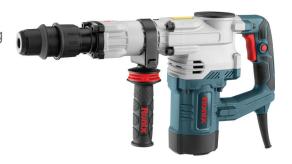

## **Demolition Hammer** 1300w

**2800** 

- 1300W robust motor brings the impact force of 20J which is most suitable in vertical operations
- Compact streamline design makes it ideal for light chiseling applications in brick, light masonry and occasionally in concrete
- SDS toolholder with robust power can impressively enhance demolition performance
- High quality special grease lubricating system secures durability and longer lifetime
- Die-cast magnesium alloy housing enables light weight, superior heat dissipation and enhances body strength
- Extensive soft grip impressively reduces fatigue during long hours of working
- Switch lock function can protect the armature in continuous operations
- Adapted 40mm cylinder