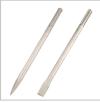

| Model           | 2800                                                                                                                                          |
|-----------------|-----------------------------------------------------------------------------------------------------------------------------------------------|
| Power           | 1300W                                                                                                                                         |
| Voltage         | 220V                                                                                                                                          |
| Impact Energy   | 20J                                                                                                                                           |
| Max Impact Rate | 2400BPM                                                                                                                                       |
| Chuck Type      | SDS Max                                                                                                                                       |
| Frequency       | 50-60Hz                                                                                                                                       |
| Weight          | 7.5kg                                                                                                                                         |
| Supplied in     | BMC                                                                                                                                           |
| Includes        | Auxiliary Ronix-design handle,<br>Grease pot, wipping cloth,<br>SDS Max 250×350mm<br>flat chisel bit, SDS Max<br>250×350mm pointed chisel bit |