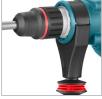

## **Rotary Hammer** 1500W-48mm

**2748** 

- The high-performance motor enables the rotary hammer to deliver up to 155-310RPM,1500-3000BPM and 15J of impact energy
- High performance rotary hammer drill with 3 functions:has hammer drill, chisel and chisel alignment settings three modes
- 360° anti-shock auxiliary Ronix-design handle
- SDS Max tool-free bit system with automatic bit locking mechanism
- One-touch sliding chuck for SDS-Max bits is used for quick and easy bit removal and installation.
- This rotary hammer has a torque limiting clutch, which is engineered to automatically disengage gears if the bit binds, eliminating sudden high-torque reaction and preventing gear damage.
- Lock button switch for comfortable working in continuous operations
- Cable-protecting ball joint for optimal freedom of motion when working
- Safety torque clutch system for high protection