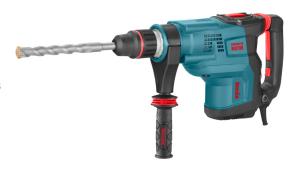

## **Rotary Hammer** 1500W-48mm

**2748** 

- The high-performance motor enables the rotary hammer to deliver up to 155-310RPM,1500-3000BPM and 15J of impact energy
- High performance rotary hammer drill with 3 functions:has hammer drill, chisel and chisel alignment settings three modes
- 360° anti-shock auxiliary Ronix-design handle
- SDS Max tool-free bit system with automatic bit locking mechanism
- One-touch sliding chuck for SDS-Max bits is used for quick and easy bit removal and installation.
- This rotary hammer has a torque limiting clutch, which is engineered to automatically disengage gears if the bit binds, eliminating sudden high-torque reaction and preventing gear damage.
- Lock button switch for comfortable working in continuous operations
- Cable-protecting ball joint for optimal freedom of motion when working
- Safety torque clutch system for high protection