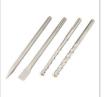

| Model                    | 2741                                                                                                                                                     |
|--------------------------|----------------------------------------------------------------------------------------------------------------------------------------------------------|
| Chuck Type               | SDS Max                                                                                                                                                  |
| Chuck Size               | 40mm                                                                                                                                                     |
| Power                    | 1250W                                                                                                                                                    |
| Impact Energy            | 10J                                                                                                                                                      |
| Frequency                | 50Hz                                                                                                                                                     |
| Max Capacity in Concrete | 40mm                                                                                                                                                     |
| Impact rate              | 3100BPM                                                                                                                                                  |
| No-load RPM              | 0-410 RPM                                                                                                                                                |
| Voltage                  | 220V                                                                                                                                                     |
| Weight                   | 7.3kg                                                                                                                                                    |
| Supplied in              | BMC                                                                                                                                                      |
| Includes                 | BMC, 16* 320mm drill bit (1), 18*320mm drill bit (1), 22*320mm drill bit (1), 25*350mm point chisel bit (1), 25*350mm flat chisel bit (1), weeping cloth |