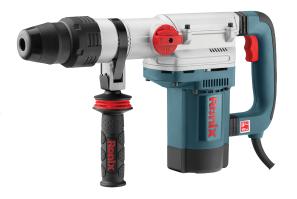

## **Rotary Hammer Drill** 40mm-1250W

2741

- High-efficiency 1250W motor with 2 operation modes: Hammering and Hammering with rotation
- Die-cast magnesium housing enables lightweight, superior heat dissipation and enhances body strength
- 360° anti-shock auxiliary Ronix-design handle provides a wide range of movements along with the operator's comfort
- Double anti-vibration system reduces operator's fatigue and improves efficiency
- Unique chisel rotation system for adjusting hammering positions
- The extraordinary demolition speed system can be absolutely comparable with leading brands in its level
- Extensive soft grip will reduce fatigue during long hours of working
- Overload safety clutch system can protect armature and ensures the safety
- Electronic constant speed function for comfortable working in different operations

| Model                    | 2741                                                                                                                                                     |
|--------------------------|----------------------------------------------------------------------------------------------------------------------------------------------------------|
| Chuck Type               | SDS Max                                                                                                                                                  |
| Chuck Size               | 40mm                                                                                                                                                     |
| Power                    | 1250W                                                                                                                                                    |
| Impact Energy            | 10J                                                                                                                                                      |
| Frequency                | 50Hz                                                                                                                                                     |
| Max Capacity in Concrete | 40mm                                                                                                                                                     |
| Impact rate              | 3100BPM                                                                                                                                                  |
| No-load RPM              | 0-410 RPM                                                                                                                                                |
| Voltage                  | 220V                                                                                                                                                     |
| Weight                   | 7.3kg                                                                                                                                                    |
| Supplied in              | BMC                                                                                                                                                      |
| Includes                 | BMC, 16* 320mm drill bit (1), 18*320mm drill bit (1), 22*320mm drill bit (1), 25*350mm point chisel bit (1), 25*350mm flat chisel bit (1), weeping cloth |