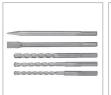

| Model                    | 2740                                                                                           |
|--------------------------|------------------------------------------------------------------------------------------------|
| Power                    | 1250W                                                                                          |
| Voltage                  | 220-240V                                                                                       |
| Frequency                | 50-60Hz                                                                                        |
| Chuck Type               | SDS Max                                                                                        |
| Chuck Size               | 40mm                                                                                           |
| Impact Energy            | 0-10J                                                                                          |
| Max Capacity in Concrete | 40mm                                                                                           |
| Impact Rate              | 0-2800 BPM                                                                                     |
| Weight                   | 6.8kg                                                                                          |
| Supplied in              | BMC                                                                                            |
| Includes                 | Grease bottle, Rubber protect cap, Tools bag with 3 bits + 2 chisel, Spanner, Auxiliary handle |