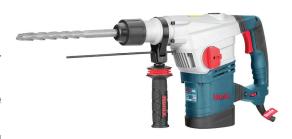

## **Rotary Hammer** 40mm-1250W

**2740** 

- High efficiency 1250W motor with 2 operation modes: hammering and hammering with rotation
- Die-cast magnesium housing enables light weight, superior heat dissipation and enhances body strength
- 360° anti-shock auxiliary Ronix-design handle provides a wide range of movement along with operator's comfort
- Double anti-vibration system reduces operator's fatigue and improves efficiency
- Unique chisel rotation system for adjusting hammering positions
- Electronic constant speed function for comfortable working in different operations
- Overload safety clutch system can protect armature and ensures safety
- Ergonomic body design with soft rubber on handle to reduce user fatigue during long term of usage

| Model                    | 2740                                                                                           |
|--------------------------|------------------------------------------------------------------------------------------------|
| Power                    | 1250W                                                                                          |
| Voltage                  | 220-240V                                                                                       |
| Frequency                | 50-60Hz                                                                                        |
| Chuck Type               | SDS Max                                                                                        |
| Chuck Size               | 40mm                                                                                           |
| Impact Energy            | 0-10J                                                                                          |
| Max Capacity in Concrete | 40mm                                                                                           |
| Impact Rate              | 0-2800 BPM                                                                                     |
| Weight                   | 6.8kg                                                                                          |
| Supplied in              | BMC                                                                                            |
| Includes                 | Grease bottle, Rubber protect cap, Tools bag with 3 bits + 2 chisel, Spanner, Auxiliary handle |