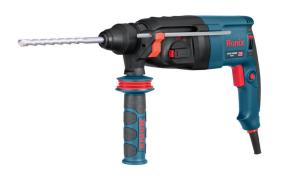

## **Rotary Hammer**

26mm-850W

**2726** 

- High performance rotary hammer drill with 4 functions: Drilling, Hammer drilling, Chiseling and Releasing
- Large capacity cylinder for stronger 3.5J impact energy and more efficiency
- 360° anti-shock auxiliary Ronix-design handle
- SDS Plus tool-free bit system with automatic bit locking mechanism
- Lock button switch for comfortable working in continuous operations
- Cable-protecting ball joint for optimal freedom of motion when working
- Safety torque clutch system for high protection
- Die-cast aluminum housing enables lightweight, superior heat dissipation and enhances body strength