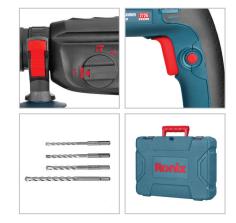

## **Rotary Hammer**

26mm-850W

**2726** 

- High performance rotary hammer drill with 4 functions: Drilling, Hammer drilling, Chiseling and Releasing
- Large capacity cylinder for stronger 3.5J impact energy and more efficiency
- 360° anti-shock auxiliary Ronix-design handle
- SDS Plus tool-free bit system with automatic bit locking mechanism
- Lock button switch for comfortable working in continuous operations
- Cable-protecting ball joint for optimal freedom of motion when working
- Safety torque clutch system for high protection
- Die-cast aluminum housing enables lightweight, superior heat dissipation and enhances body strength

| Model                    | 2726                                     |
|--------------------------|------------------------------------------|
| Chuck Type               | SDS Plus                                 |
| Chuck Size               | 26mm                                     |
| Impact Energy            | 3.5J                                     |
| Power                    | 850W                                     |
| Weight                   | 3kg                                      |
| Mac Capacity In Concrete | 26mm                                     |
| Impact Rate              | 0-4000 BPM                               |
| No-Load Speed            | 0-1200 RPM                               |
| Max Capacity in Wood     | 30mm                                     |
| Power                    | 850W                                     |
| Voltage                  | 220-240V                                 |
| Frequency                | 50-60Hz                                  |
| Max Capacity In Metal    | 13mm                                     |
| Supplied in              | BMC                                      |
| Includes                 | 4 bits, Auxiliary handle,<br>Depth guage |