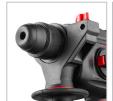

## **Rotary Hammer** 700w

**2724V** 

- High performance rotary hammer drill with 4 functions: drilling, hammer drilling, chiseling, and releasing
- 360° auxiliary Ronix-design handle
- SDS Plus tool-free bit system with automatic bit locking mechanism
- Lock button switch for comfortable working in continuous operations
- Safety torque clutch system for high protection
- Die-cast aluminum housing enables lightweight, superior heat dissipation and enhances body strength