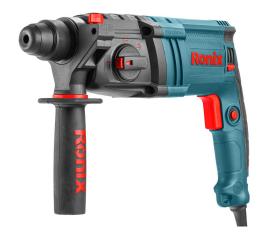

## **Rotary Hammer** 700w

**2724V** 

- High performance rotary hammer drill with 4 functions: drilling, hammer drilling, chiseling, and releasing
- 360° auxiliary Ronix-design handle
- SDS Plus tool-free bit system with automatic bit locking mechanism
- Lock button switch for comfortable working in continuous operations
- Safety torque clutch system for high protection
- Die-cast aluminum housing enables lightweight, superior heat dissipation and enhances body strength