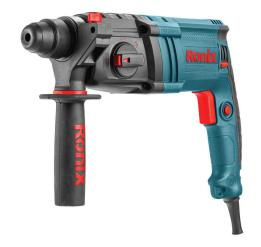

## **Rotary Hammer 24mm**

2724

- High performance rotary hammer drill with 4 functions: drilling, hammer drilling, chiseling, and releasing
- 360° auxiliary Ronix-design handle
- SDS Plus tool-free bit system with automatic bit locking mechanism
- Lock button switch for comfortable working in continuous operations
- Safety torque clutch system for high protection
- Die-cast aluminum housing enables lightweight, superior heat dissipation and enhances body strength