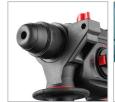

## **Rotary Hammer 24mm**

2724

- High performance rotary hammer drill with 4 functions: drilling, hammer drilling, chiseling, and releasing
- 360° auxiliary Ronix-design handle
- SDS Plus tool-free bit system with automatic bit locking mechanism
- Lock button switch for comfortable working in continuous operations
- Safety torque clutch system for high protection
- Die-cast aluminum housing enables lightweight, superior heat dissipation and enhances body strength