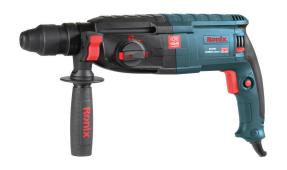

## **Combination Rotary Hammer** 850W

2713

- High performance rotary hammer drill with 3 functions: drilling, hammer drilling, chiseling
- Ronix design according to industrial standard requirements and resistant material to garantee extreme long lifetime
- Large capacity cylinder for stronger 3.5J impact energy and more efficiency
- 360° auxiliary Ronix-design handle
- SDS Plus tool-free bit system with automatic bit locking mechanism
- Lock button switch for comfortable working in continuous operations
- Cable-protecting ball joint for optimal freedom of motion when working
- Safety torque clutch system for high protection
- Die-cast aluminum housing enables lightweight, superior heat dissipation and enhances body strength
- Quick and easy installation of SDS plus 13mm chuck and also Keyless Chuck in order to use wide range of application

| Model                    | 2713                                                                                                   |
|--------------------------|--------------------------------------------------------------------------------------------------------|
| Power                    | 850W                                                                                                   |
| Voltage                  | 220-240V                                                                                               |
| Frequency                | 50-60Hz                                                                                                |
| No-Load Speed            | 0-1280 RPM                                                                                             |
| Chuck Type               | SDS Plus                                                                                               |
| Chuck Size               | 28mm                                                                                                   |
| Impact Energy            | 3.5J                                                                                                   |
| Max Impact Rate          | 0-5500 BPM                                                                                             |
| Max Capacity in Wood     | 40mm                                                                                                   |
| Max Capacity In Steel    | 13mm                                                                                                   |
| Max Capacity in Concrete | 28mm                                                                                                   |
| Weight                   | 5.35kg                                                                                                 |
| Supplied In              | BMC                                                                                                    |
| Includes                 | 1 pair of carbon brushes, Depth guage, Quick Chuck, 4 SDS Plus drill bits 7×150, 8×150, 10×150, 12×200 |