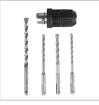

| Model                    | 2713                                                                                                   |
|--------------------------|--------------------------------------------------------------------------------------------------------|
| Power                    | 850W                                                                                                   |
| Voltage                  | 220-240V                                                                                               |
| Frequency                | 50-60Hz                                                                                                |
| No-Load Speed            | 0-1280 RPM                                                                                             |
| Chuck Type               | SDS Plus                                                                                               |
| Chuck Size               | 28mm                                                                                                   |
| Impact Energy            | 3.5J                                                                                                   |
| Max Impact Rate          | 0-5500 BPM                                                                                             |
| Max Capacity in Wood     | 40mm                                                                                                   |
| Max Capacity In Steel    | 13mm                                                                                                   |
| Max Capacity in Concrete | 28mm                                                                                                   |
| Weight                   | 5.35kg                                                                                                 |
| Supplied In              | BMC                                                                                                    |
| Includes                 | 1 pair of carbon brushes, Depth guage, Quick Chuck, 4 SDS Plus drill bits 7×150, 8×150, 10×150, 12×200 |