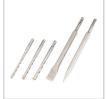

| •                        |                                                                                                                                                               |
|--------------------------|---------------------------------------------------------------------------------------------------------------------------------------------------------------|
| Model                    | 2712                                                                                                                                                          |
| Chuck Type               | SDS Plus                                                                                                                                                      |
| Chuck Size               | 26mm                                                                                                                                                          |
| Power                    | 720W                                                                                                                                                          |
| Impact Energy            | 3J                                                                                                                                                            |
| Frequency                | 50-60Hz                                                                                                                                                       |
| Max Capacity In Steel    | 13mm                                                                                                                                                          |
| Max Capacity in Concrete | 26mm                                                                                                                                                          |
| No-Load Speed            | 0-12500 RPM                                                                                                                                                   |
| Max Impact Rate          | 4500 BPM                                                                                                                                                      |
| Voltage                  | 220-240V                                                                                                                                                      |
| Weight                   | 3.3kg                                                                                                                                                         |
| Supplied in              | BMC                                                                                                                                                           |
| Includes                 | Scale bar, Auxiliary Ronix-design handle, Grease pot,(1)SDS plus drill bit 8×150,(1)SDS plus drill bit 10×150,(1)SDS plus drill bit 12×150, (1)SDS plus point |

chisel bit 250, (1)SDS plus flat chisel bit 14×250, wiping cloth