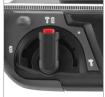

## **Corded Rotary Hammer 720W**

- High efficiency 720W motor with 4 operation modes: Drilling, Hammering and hammering with rotation and chiseling
- Die-cast aluminium housing enables light weight, superior heat dissipation and enhances body strength
- Special grease lubrication system ensures higher efficiency and more durability
- 360° anti-shock auxiliary Ronix-design handle provides a wide range of movement along with operator's comfort
- Anti-vibration system reduces operator's fatigue and improves efficiency
- Unique chisel rotation system for adjusting hammering positions
- Variable speed setting provides you with more flexible choices when working under complex environment
- Compact streamline design for comfort use in long operations
- Extensive soft grip will reduce fatigue during long hours of working
- Overload safety clutch system can protect armature and ensures safety