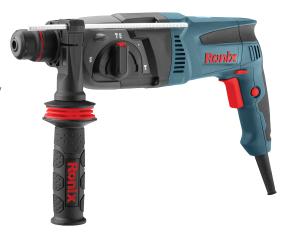

## **Corded Rotary Hammer 720W**

- High efficiency 720W motor with 4 operation modes: Drilling, Hammering and hammering with rotation and chiseling
- Die-cast aluminium housing enables light weight, superior heat dissipation and enhances body strength
- Special grease lubrication system ensures higher efficiency and more durability
- 360° anti-shock auxiliary Ronix-design handle provides a wide range of movement along with operator's comfort
- Anti-vibration system reduces operator's fatigue and improves efficiency
- Unique chisel rotation system for adjusting hammering positions
- Variable speed setting provides you with more flexible choices when working under complex environment
- Compact streamline design for comfort use in long operations
- Extensive soft grip will reduce fatigue during long hours of working
- Overload safety clutch system can protect armature and ensures safety

| •                        |                                                                                                                                                               |
|--------------------------|---------------------------------------------------------------------------------------------------------------------------------------------------------------|
| Model                    | 2712                                                                                                                                                          |
| Chuck Type               | SDS Plus                                                                                                                                                      |
| Chuck Size               | 26mm                                                                                                                                                          |
| Power                    | 720W                                                                                                                                                          |
| Impact Energy            | 3J                                                                                                                                                            |
| Frequency                | 50-60Hz                                                                                                                                                       |
| Max Capacity In Steel    | 13mm                                                                                                                                                          |
| Max Capacity in Concrete | 26mm                                                                                                                                                          |
| No-Load Speed            | 0-12500 RPM                                                                                                                                                   |
| Max Impact Rate          | 4500 BPM                                                                                                                                                      |
| Voltage                  | 220-240V                                                                                                                                                      |
| Weight                   | 3.3kg                                                                                                                                                         |
| Supplied in              | BMC                                                                                                                                                           |
| Includes                 | Scale bar, Auxiliary Ronix-design handle, Grease pot,(1)SDS plus drill bit 8×150,(1)SDS plus drill bit 10×150,(1)SDS plus drill bit 12×150, (1)SDS plus point |