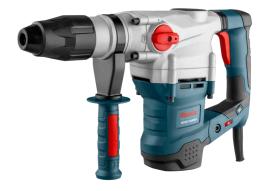

## Rotary Hammer Drill 40mm-1600W

## 2705V

- Durable, high-power 1600W motor with 2 operation modes: hammering and hammering with rotation
- Exposed aluminum housing enables light weight, superior heat dissipation and enhances body strength
- 360° anti-shock auxiliary Ronix-design handle provides a wide range of movement along with operator's comfort
- Double anti-vibration system reduces operator's fatigue and improves efficiency
- Unique chisel rotation system for adjusting hammering in 12 positions
- Electronic constant speed function for comfortable working in different operations
- Dust proof and high-torque motor for using in construction site jobs
- Extraordinary demolition speed system for maximum functionality
- e soft grip will reduce fatigue during long hours of working
- High-torque safety clutch system can protect armature and ensures safety