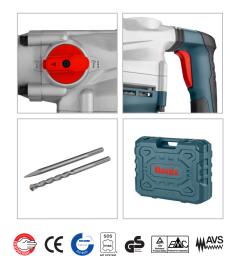

| 2705V                                                                                                                       |
|-----------------------------------------------------------------------------------------------------------------------------|
| SDS Max                                                                                                                     |
| 40mm                                                                                                                        |
| 1600W                                                                                                                       |
| 9J                                                                                                                          |
| 50HZ                                                                                                                        |
| 40mm                                                                                                                        |
| 0-650 RPM                                                                                                                   |
| 3600 BPM                                                                                                                    |
| 110V                                                                                                                        |
| 7.3kg                                                                                                                       |
| BMC                                                                                                                         |
| SDS max flat chisel<br>18*320mm, SDS max drill bit<br>22*320mm, Spanner, Extra<br>carbon brush, Depth gauge,<br>Grease tube |
|                                                                                                                             |