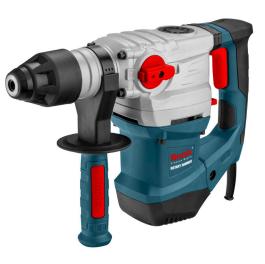

## Rotary Hammer Drill 800W

## 2703V

- High performance powerful rotary hammer drill with 3 functions: drilling, hammer drilling, chiseling
- Die-cast aluminum housing enables light weight, superior heat dissipation and enhances body strength
- 360° auxiliary Ronix-design handle provides a wide range of movement along with operator's comfort
- Anti-vibration system reduces operator's fatigue and improves efficiency
- Unique chisel rotation system for adjusting hammering positions
- Extensive soft grip will reduce fatigue during long hours of working
- Overload safety clutch system can protect armature and ensures safety

| Model                    | 2703V    |
|--------------------------|----------|
| Weight                   | 5.2kg    |
| Power                    | 1500W    |
| Voltage                  | 110V     |
| Frequency                | 50-60Hz  |
| Chuck Size               | 32mm     |
| Chuck Type               | SDS Plus |
| Max Capacity in Concrete | 32mm     |
| Impact Energy            | 6J       |
| No-Load Speed            | 860 RPM  |
| Max Imapct Rate          | 4250 BPM |
| Supplied in              | BMC      |