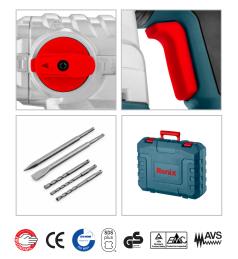

## 2703V

- High performance powerful rotary hammer drill with 3 functions: drilling, hammer drilling, chiseling
- Die-cast aluminum housing enables light weight, superior heat dissipation and enhances body strength
- 360° auxiliary Ronix-design handle provides a wide range of movement along with operator's comfort
- Anti-vibration system reduces operator's fatigue and improves efficiency
- Unique chisel rotation system for adjusting hammering positions
- Extensive soft grip will reduce fatigue during long hours of working
- Overload safety clutch system can protect armature and ensures safety

| Model                    | 2703V    |
|--------------------------|----------|
| Weight                   | 5.2kg    |
| Power                    | 1500W    |
| Voltage                  | 110V     |
| Frequency                | 50-60Hz  |
| Chuck Size               | 32mm     |
| Chuck Type               | SDS Plus |
| Max Capacity in Concrete | 32mm     |
| Impact Energy            | 6J       |
| No-Load Speed            | 860 RPM  |
| Max Imapct Rate          | 4250 BPM |
| Supplied in              | BMC      |