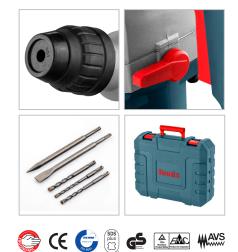

## 2702V

- High performance 1100W rotary hammer drill with 3 functions: drilling, hammer drilling, chiseling
- Die-cast aluminum housing enables light weight and superior heat dissipation
- Large capacity cylinder for stronger 5J impact energy and more efficiency
- Unique chisel rotation system for adjusting hammering positions
- Double anti-vibration system reduces operator's fatigue and improves efficiency
- 360° anti-shock auxiliary Ronix-design handle provides a wide range of movement along with operator's comfort
- SDS Plus tool-free bit system with automatic bit locking mechanism
- Lock button switch for comfortable working in continuous operations
- Ergonomic handle design improves comfortability and better handling
- High-torque safety clutch system can protect armature and ensures safety

| Model                    | 2702V    |
|--------------------------|----------|
| Power                    | 1100W    |
| Voltage                  | 110-120V |
| Frequency                | 50-60Hz  |
| Weight                   | 4.8kg    |
| No-load RPM              | 950 RPM  |
| Chuck Type               | SDS Plus |
| Max Capacity in Concrete | 28mm     |
| Max Impact Rate          | 4200 BPM |
| Impact Energy            | 5J       |
|                          | 22       |
| Chuck Size               | 28mm     |