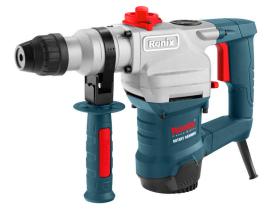

## Rotary Hammer Drill 1100W

## 2702V

- High performance 1100W rotary hammer drill with 3 functions: drilling, hammer drilling, chiseling
- Die-cast aluminum housing enables light weight and superior heat dissipation
- Large capacity cylinder for stronger 5J impact energy and more efficiency
- Unique chisel rotation system for adjusting hammering positions
- Double anti-vibration system reduces operator's fatigue and improves efficiency
- 360° anti-shock auxiliary Ronix-design handle provides a wide range of movement along with operator's comfort
- SDS Plus tool-free bit system with automatic bit locking mechanism
- Lock button switch for comfortable working in continuous operations
- Ergonomic handle design improves comfortability and better handling
- High-torque safety clutch system can protect armature and ensures safety

| Model                    | 2702V    |
|--------------------------|----------|
| Power                    | 1100W    |
| Voltage                  | 110-120V |
| Frequency                | 50-60Hz  |
| Weight                   | 4.8kg    |
| No-load RPM              | 950 RPM  |
| Chuck Type               | SDS Plus |
| Max Capacity in Concrete | 28mm     |
| Max Impact Rate          | 4200 BPM |
| Impact Energy            | 5J       |
|                          | 22       |
| Chuck Size               | 28mm     |