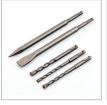

## **POWER TOOLS**

| Includes | Grease tube, Rubber           |
|----------|-------------------------------|
|          | protect cap, Spanner, Bits    |
|          | bag includes (1)SDS plus      |
|          | drill bit 8*150, (1)SDS plus  |
|          | drill bit 10*150, (1)SDS      |
|          | plus drill bit 12*150, (1)SDS |
|          | plus point chisel bit 250,    |
|          | (1)SDS plus flat chisel bit   |
|          | 14*250, Depth stop, Auxiliary |
|          | Ronix-design handle           |
|          |                               |