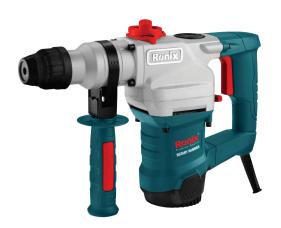

## **Rotary Hammer Drill** 28mm-1100W

**2702** 

- High performance 1100W rotary hammer drill with 3 functions: drilling, hammer drilling, chiseling
- Die-cast aluminum housing enables light weight and superior heat dissipation
- Large capacity cylinder for stronger 5J impact energy and more efficiency
- Unique chisel rotation system for adjusting hammering positions
- Double anti-vibration system reduces operator's fatigue and improves efficiency
- 360° anti-shock auxiliary Ronix-designed handle provides a wide range of movement along with operator's comfort
- SDS Plus tool-free bit system with automatic bit locking mechanism
- Lock button switch for comfortable working in continuous operations
- Ergonomic handle design improves comfortability and better handling
- High-torque safety clutch system can protect armature and ensures safety

| Model                    | 2702     |
|--------------------------|----------|
| Chuck Type               | SDS Plus |
| Chuck Size               | 28mm     |
| Power                    | 1100W    |
| Impact Energy            | 5J       |
| Frequency                | 50Hz     |
| Voltage                  | 220V     |
| Max Capacity in Wood     | 40mm     |
| Max Capacity in Steel    | 13mm     |
| Max Capacity in Concrete | 28mm     |
| No-load RPM              | 1100 RPM |
| Max Imapct Rate          | 4700 BPM |
| Weight                   | 4.8kg    |
| Supplied in              | BMC      |