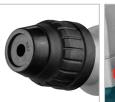

## **Rotary Hammer Drill** 28mm-1100W

**2702** 

- High performance 1100W rotary hammer drill with 3 functions: drilling, hammer drilling, chiseling
- Die-cast aluminum housing enables light weight and superior heat dissipation
- Large capacity cylinder for stronger 5J impact energy and more efficiency
- Unique chisel rotation system for adjusting hammering positions
- Double anti-vibration system reduces operator's fatigue and improves efficiency
- 360° anti-shock auxiliary Ronix-designed handle provides a wide range of movement along with operator's comfort
- SDS Plus tool-free bit system with automatic bit locking mechanism
- Lock button switch for comfortable working in continuous operations
- Ergonomic handle design improves comfortability and better handling
- High-torque safety clutch system can protect armature and ensures safety