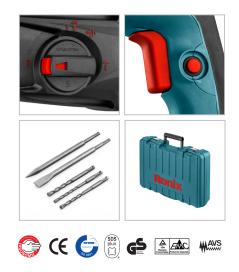

## 2701V

- High performance rotary hammer drill with 4 functions: drilling, hammer drilling, chiseling, and releasing
- Large capacity cylinder for stronger 3J impact energy and more efficiency
- 360° auxiliary Ronix-design handle minimizes vibration and enables continuous low-fatigue work
- SDS plus bit system provides tool free bit changes with automatic bit locking and maximum impact energy transfer
- Lock button switch for comfortable working in continuous operations
- Safety torque clutch system designed to guarantee operator's wrist during high torque force
- Die-cast aluminum housing enables lightweight, superior heat dissipation and enhances body strength

| Model                    | 2701V                                                                                                                                            |
|--------------------------|--------------------------------------------------------------------------------------------------------------------------------------------------|
| Power                    | 800W                                                                                                                                             |
| Voltage                  | 110V                                                                                                                                             |
| Frequency                | 50-60Hz                                                                                                                                          |
| Weight                   | 2.6kg                                                                                                                                            |
| Chuck Size               | 26mm                                                                                                                                             |
| Chuck Type               | SDS Plus                                                                                                                                         |
| Max Capacity in Concrete | 26mm                                                                                                                                             |
| No-load RPM              | 0-1100 RPM                                                                                                                                       |
| Impact Rate              | 4900bpm                                                                                                                                          |
| Impact Energy            | 3J                                                                                                                                               |
| Supplied In              | BMC                                                                                                                                              |
| Includes                 | Scale bar, SDS plus drill bit<br>6×150, SDS plus drill bit<br>8×150, SDS plus drill bit<br>10×150, FLAT CHISEL POINT<br>CHISEL, Auxiliary handle |