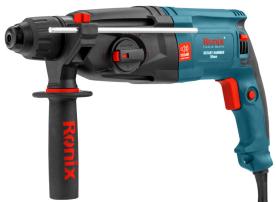

## Rotary Hammer Drill 800W

## 2701V

- High performance rotary hammer drill with 4 functions: drilling, hammer drilling, chiseling, and releasing
- Large capacity cylinder for stronger 3J impact energy and more efficiency
- 360° auxiliary Ronix-design handle minimizes vibration and enables continuous low-fatigue work
- SDS plus bit system provides tool free bit changes with automatic bit locking and maximum impact energy transfer
- Lock button switch for comfortable working in continuous operations
- Safety torque clutch system designed to guarantee operator's wrist during high torque force
- Die-cast aluminum housing enables lightweight, superior heat dissipation and enhances body strength