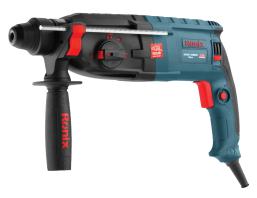

## Rotary Hammer Drill 28mm-850W

## **2700**

- High-performance rotary hammer drill with 3 functions: drilling, hammer drilling and chiseling
- Ronix design according to industrial standard requirements and resistant material to guarantee extreme long lifetime
- Large-capacity cylinder for stronger 3.5J impact energy and more efficiency
- 360° anti-shock auxiliary Ronix-design handle
- SDS Plus tool-free bit system with automatic bit locking mechanism
- Lock button switch for comfortable working in continuous operations
- Cable-protecting ball joint for optimal freedom of motion when working
- Safety torque clutch system for high protection
- Die-cast aluminum housing enables lightweight, superior heat dissipation and enhances body strength