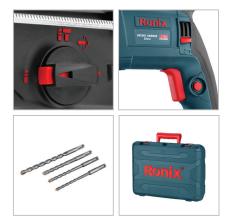

## **2700**

- High-performance rotary hammer drill with 3 functions: drilling, hammer drilling and chiseling
- Ronix design according to industrial standard requirements and resistant material to guarantee extreme long lifetime
- Large-capacity cylinder for stronger 3.5J impact energy and more efficiency
- 360° anti-shock auxiliary Ronix-design handle
- SDS Plus tool-free bit system with automatic bit locking mechanism
- Lock button switch for comfortable working in continuous operations
- Cable-protecting ball joint for optimal freedom of motion when working
- Safety torque clutch system for high protection
- Die-cast aluminum housing enables lightweight, superior heat dissipation and enhances body strength

| Model                    | 2700                                                                                                                                                                                                  |
|--------------------------|-------------------------------------------------------------------------------------------------------------------------------------------------------------------------------------------------------|
| Chuck Type               | SDS Plus                                                                                                                                                                                              |
| Chuck Size               | 28mm                                                                                                                                                                                                  |
| Power                    | 850W                                                                                                                                                                                                  |
| Impact Energy            | 3.5J                                                                                                                                                                                                  |
| Frequency                | 50Hz                                                                                                                                                                                                  |
| Max Capacity in Wood     | 30mm                                                                                                                                                                                                  |
| Max Capacity in Steel    | 13mm                                                                                                                                                                                                  |
| Max Capacity in Concrete | 40mm                                                                                                                                                                                                  |
| No-load RPM              | 0-1200 RPM                                                                                                                                                                                            |
| Max Imapct Rate          | 5500 BPM                                                                                                                                                                                              |
| Voltage                  | 220V                                                                                                                                                                                                  |
| Weight                   | 3kg                                                                                                                                                                                                   |
| Supplied in              | BMC                                                                                                                                                                                                   |
| Includes                 | Scale bar, Extra carbon<br>brush, (1)SDS plus drill bit<br>7*150, (1)SDS plus drill bit<br>8*150,(1) SDS plus drill bit<br>10*150, (1)SDS plus drill bit<br>12*150, Auxiliary Ronix-<br>design handle |
|                          |                                                                                                                                                                                                       |