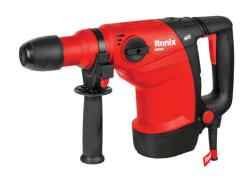

## Rotary Hammer Drill 35mm-1100W

**2635** 

- Durable, high-efficiency 1100W motor with 3 operation modes: drilling, hammering and hammering with rotation
- Die-cast Aluminum housing enables light weight, superior heat dissipation and enhances body strength
- 360° anti-shock auxiliary Ronix-design handle provides a wide range of movement along with operator's comfort
- SDS max toolholder with robust power and impressively high drilling performance
- Optical variable speed control for high-efficient safe operation
- Special grease lubrication system ensures higher efficiency and more durability
- AVS anti-vibration system minimizes vibration and reduces operator's fatigue during long hours of working
- Chiseling rotation function brings the top-ranking demolition speed in its level
- Electronic constant speed function for comfortable working in different operations
- Auto-stop carbon brush system can protect armature extensively
- Power indication light lets you know immediately when the cable breaks
- Service reminder light indicates the time to make the maintenance
- Extensive soft grip will reduce fatigue during long hours of working
- Overload safety clutch system can protect armature and ensures safety