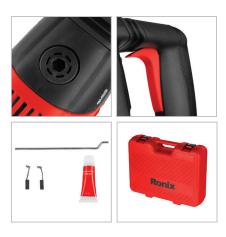

## **POWER TOOLS**

| Imapct Rate | 1950-4860 BPM                                                                             |
|-------------|-------------------------------------------------------------------------------------------|
| Weight      | 6.5kg                                                                                     |
| Supplied in | BMC                                                                                       |
| Includes    | Grease tube, 1 set of carbon<br>brushes, Auxiliary<br>Ronix-design handle,<br>Depth gauge |