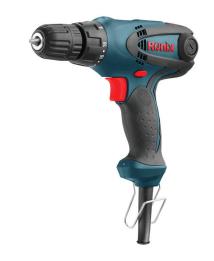

## **POWER TOOLS**

**Electric Screwdriver** 10mm-280W

**2513** 

- High performance 280W motor enables perfect functionality in fastening with different torques
- Ergonomic, light compact screwdriver provides maximum power at minimum weight and reduce user fatigue
- High resistance, anti-shock body designed with rubber grip removes the risk of damage in case of falling or any kind of
- Variable speed control enables working at customized speeds in order to adapt to various materials and applications
- Anti-dust switch to reduce dust penetration
- Metal hook suitable for easy hanging in different job sites in order to protect the cable