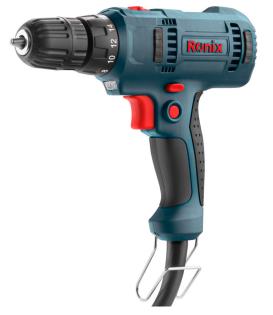

## **Electric Screwdriver** 230w

**2510V** 

- High performance 230W motor enables perfect functionality in fastening with different torques
- Ergonomic, light compact screwdriver provides maximum power at minimum weight and reduce user fatigue
- High resistance, anti-shock body designed with rubber grip removes the risk of damage in case of falling or any kind of
- 2-speed power selection for precise fastening control in a wide range of applications
- Variable speed control enables working at customized speeds in order to adapt to various materials and applications
- Anti-dust switch to reduce dust penetration