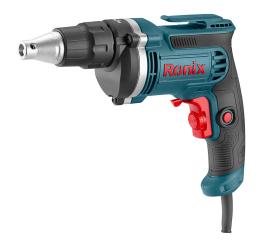

## **Electric Dry Wall Screwdriver** 450W

**2507** 

- Durable, high power 450W motor enables perfect functionality in fastening with different torques
- Full metal gearbox for maximum performance and durability
- Ronix unique design machine suitable for dry wall screwing
- Ergonomic design handle cover with rubber to reduce user fatigue during longer worktime
- Variable speed control enables working at customized speeds in order to adapt to various materials and applications
- Anti-dust switch to reduce dust penetration
- Automatic clutch system can adjust the speed automatically during screwing operations
- Forward/Reverse rotation for inserting and removing screws
- Equipped with hanger for more convenient in hanging or storage

| Model              | 2507            |
|--------------------|-----------------|
| Power              | 450W            |
| Voltage            | 220V-240V       |
| Frequency          | 50-60Hz         |
| No-Load Speed      | 0-4000RPM       |
| Max. Torque        | 13N.m           |
| Driving Shank Size | 6.35mm          |
| Driving Shank      | HEX             |
| Weight             | 1.55Kg          |
| Supplied In        | Ronix Color Box |