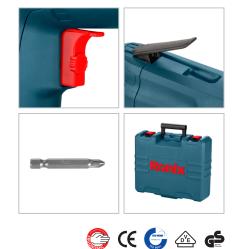

| Model          | 2506V       |
|----------------|-------------|
| Power          | 600W        |
| Voltage        | 110V        |
| Frequency      | 60Hz        |
| Weight         | 1.7kg       |
| Chuck Capacity | 6mm         |
| Max Torque     | 23N.M       |
| Included in    | 1 Power bit |
| Supplied In    | BMC         |
|                |             |