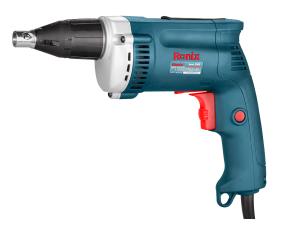

## Corded Screwdriver

## 2506V

- Durable, high power 600W motor enables perfect functionality in fastening with different torques
- Full metal gearbox for maximum performance and durability
- Ronix unique design machine suitable for dry wall screwing
- Ergonomic design screwdriver provides maximum power at minimum weight and reduce user fatigue
- Variable speed control enables working at customized speeds in order to adapt to various materials and applications
- Anti-dust switch to reduce dust penetration
- Automatic clutch system can adjust the speed automatically during screwing operations