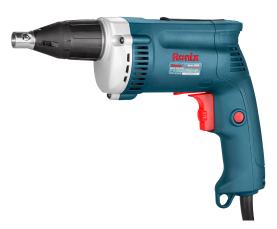

## Electric Screwdriver

## 2506

- Durable, high power 600W motor enables perfect functionality in fastening with different torques
- Full metal gearbox for maximum performance and durability
- Ronix unique design machine suitable for dry wall screwing
- Ergonomic design screwdriver provides maximum power at minimum weight and reduce user fatigue
- Variable speed control enables working at customized speeds in order to adapt to various materials and applications
- Anti-dust switch to reduce dust penetration
- Automatic clutch system can adjust the speed automatically during screwing operations

| Model         | 2506        |
|---------------|-------------|
| Weight        | 1.67kg      |
| Power         | 600W        |
| Voltage       | 220-240V    |
| Frequency     | 50-60Hz     |
| Driving Shank | 1/4" HEX    |
| No-Load Speed | 0-4500 RPM  |
| Included in   | 1 Power bit |
| Suplied In    | BMC         |
|               |             |