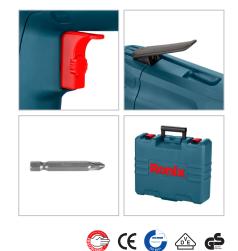

## 2506

- Durable, high power 600W motor enables perfect functionality in fastening with different torques
- Full metal gearbox for maximum performance and durability
- Ronix unique design machine suitable for dry wall screwing
- Ergonomic design screwdriver provides maximum power at minimum weight and reduce user fatigue
- Variable speed control enables working at customized speeds in order to adapt to various materials and applications
- Anti-dust switch to reduce dust penetration
- Automatic clutch system can adjust the speed automatically during screwing operations

| Model         | 2506        |
|---------------|-------------|
| Weight        | 1.67kg      |
| Power         | 600W        |
| Voltage       | 220-240V    |
| Frequency     | 50-60Hz     |
| Driving Shank | 1/4" HEX    |
| No-Load Speed | 0-4500 RPM  |
| Included in   | 1 Power bit |
| Suplied In    | BMC         |
|               |             |