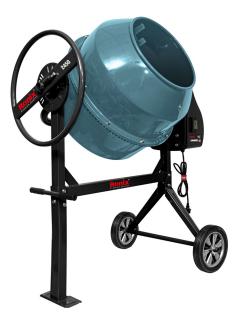

## CONCRETE MIXER 200Lit

## **2450**

- Ronix concrete mixer is intended for construction and expansion work for professionals and DIY enthusiasts
- 200 L Ronix concrete mixers with steel Material are suitable for preparing cement and lime-cement mortar, which are most commonly used in building work of residential buildings, inventory facilities, service buildings, etc

| Model                                                  | 2450                                                            |
|--------------------------------------------------------|-----------------------------------------------------------------|
| Motor Power                                            | 850W                                                            |
| Motor Type                                             | Induction                                                       |
| Voltage                                                | 230 V                                                           |
| Frequency                                              | 50Hz                                                            |
| Drum capacity                                          | 200 Lit                                                         |
| Drum rotation speed                                    | 32 RPM                                                          |
| Drum thickness                                         | Upper1.2mm/Lower 1.8mm                                          |
|                                                        |                                                                 |
| Drum material                                          | Steel                                                           |
| Drum material<br>Drum diameter                         | Steel<br>618mm                                                  |
|                                                        |                                                                 |
| Drum diameter                                          | 618mm                                                           |
| Drum diameter<br>Drum size                             | 618mm<br>Upper 340mm/Lower 325mm                                |
| Drum diameter<br>Drum size<br>Drive Type               | 618mm<br>Upper 340mm/Lower 325mm<br>Belt                        |
| Drum diameter<br>Drum size<br>Drive Type<br>Stand Size | 618mm<br>Upper 340mm/Lower 325mm<br>Belt<br>1165mm×700mm×1370mm |