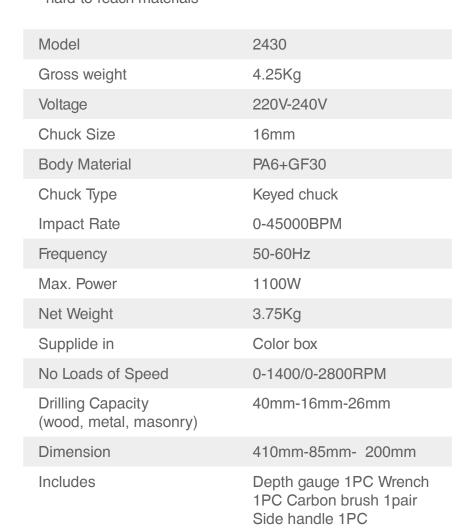

## D Type Impact Drill 16mm-1100W

- This hammer drill has a power of 1100W and a maximum capacity of 45000 beats per minute and 2800 revolutions per minute, its powerful beats are capable of destroying a concrete slab
- The handles of the hammer drill are vibration-damping, which allows the machine to absorb shocks and reduce fatigue even during heavy work. The soft handles of the machine provide better manoeuvrability to ensure optimal grip
- The hammer drill is ideal for occasional work thanks to its. 3 functions: drilling (wood up to 40 mm and metal 16 mm), drilling with impact (concrete or brick up to 26 mm), chiselling or chiselling with free accessories that allow free adaptation to the course of the ground, e.g. when removing tiles
- The pusher is equipped with a variable speed drive, so that the drilling speed can be easily adjusted. It can also be used in continuous operation to facilitate drilling in hard or hard-to-reach materials