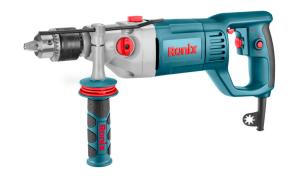

## D Type Impact Drill 16mm-1100W

- This hammer drill has a power of 1100W and a maximum capacity of 45000 beats per minute and 2800 revolutions per minute, its powerful beats are capable of destroying a concrete slab
- The handles of the hammer drill are vibration-damping, which allows the machine to absorb shocks and reduce fatigue even during heavy work. The soft handles of the machine provide better manoeuvrability to ensure optimal grip
- The hammer drill is ideal for occasional work thanks to its. 3 functions: drilling (wood up to 40 mm and metal 16 mm), drilling with impact (concrete or brick up to 26 mm), chiselling or chiselling with free accessories that allow free adaptation to the course of the ground, e.g. when removing tiles
- The pusher is equipped with a variable speed drive, so that the drilling speed can be easily adjusted. It can also be used in continuous operation to facilitate drilling in hard or hard-to-reach materials