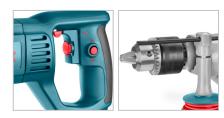

## D Type Impact Drill 16mm-1100W

- This hammer drill has a power of 1100W and a maximum capacity of 45000 beats per minute and 2800 revolutions per minute, its powerful beats are capable of destroying a concrete slab
- The handles of the hammer drill are vibration-damping, which allows the machine to absorb shocks and reduce fatigue even during heavy work. The soft handles of the machine provide better manoeuvrability to ensure optimal grip
- The hammer drill is ideal for occasional work thanks to its. 3 functions: drilling (wood up to 40 mm and metal 16 mm), drilling with impact (concrete or brick up to 26 mm), chiselling or chiselling with free accessories that allow free adaptation to the course of the ground, e.g. when removing tiles
- The pusher is equipped with a variable speed drive, so that the drilling speed can be easily adjusted. It can also be used in continuous operation to facilitate drilling in hard or hard-to-reach materials