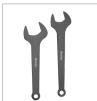

| 11110111 1901 010    |                                  |
|----------------------|----------------------------------|
| Model                | 2411                             |
| Power                | 2050W                            |
| Voltage              | 220-240V                         |
| Frequency            | 50-60Hz                          |
| No Load Speed        | I:0-480 RPM<br>II: 0-840 RPM     |
| Paddle               | Double Paddle<br>(100x570mm)     |
| Paddle Diameter      | 100mm                            |
| Tool Connection Size | M27                              |
| Supplied in          | Color Box                        |
| Net Weight           | 7.8Kg                            |
| Total Weight         | 9.35Kg                           |
| Accessories          | 2PCs Wrench<br>1Set Carbon Brush |