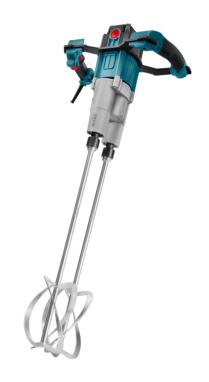

## Twin Paddle Mixer 2050W

2411

- Powerful 2050W motor for mixing various materials
- Equipped with two spiral Mortar for better mixing experience
- Ergonomically designed handle with soft grip rubber to reduce user fatigue during long term work
- Heavy duty gear system with large torque and high efficiency
- Variable speed controlled by a speed adjuster wheel for precise mixing speed
- Ideal for adhesives, ready-mixed mortar, paint, plaster, filler, coatings, etc

| 11110111 1901 010    |                                  |
|----------------------|----------------------------------|
| Model                | 2411                             |
| Power                | 2050W                            |
| Voltage              | 220-240V                         |
| Frequency            | 50-60Hz                          |
| No Load Speed        | I:0-480 RPM<br>II: 0-840 RPM     |
| Paddle               | Double Paddle<br>(100x570mm)     |
| Paddle Diameter      | 100mm                            |
| Tool Connection Size | M27                              |
| Supplied in          | Color Box                        |
| Net Weight           | 7.8Kg                            |
| Total Weight         | 9.35Kg                           |
| Accessories          | 2PCs Wrench<br>1Set Carbon Brush |