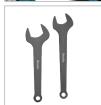

| 2411                             |
|----------------------------------|
| 2050W                            |
| 220-240V                         |
| 50-60Hz                          |
| I :0-480 RPM<br>II : 0-840 RPM   |
| Double Paddle                    |
| 100 mm                           |
| M27                              |
| 8.8kg                            |
| Color box                        |
| 2Pcs Wrench<br>1Set Carbon brush |
|                                  |