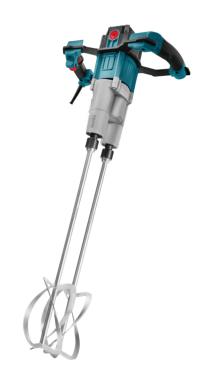

## **Twin Paddle Mixer** 2050W

2411

- Powerful 2050 W motor for mixing various materials
- Equipped with two spiral Mortar for better mixing experience
- Heavy duty gear system with large torque and high efficiency.
- Ergonomically designed handle with soft grip rubber to reduce user fatigue during long term work
- Variable speed controlled by a speed adjuster wheel for precise mixing speed.
- Ideal for adhesives, ready-mixed mortar, paint, plaster, filler, coatings, etc